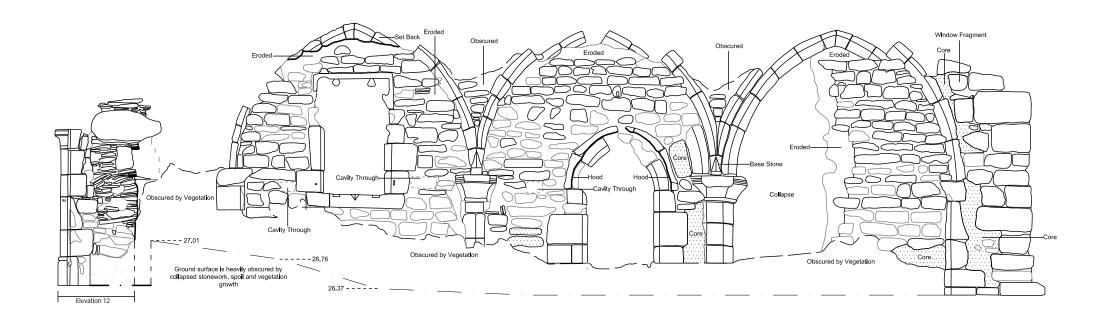

Key:

— Good stonework

— Heavily eroded/missing stonework

:::::: Core

North Facing Elevation of Nave Arcade from 2017 structure from motion photogrammetric survey by Trent & Peak Archaeology

All indicated levels are ODN